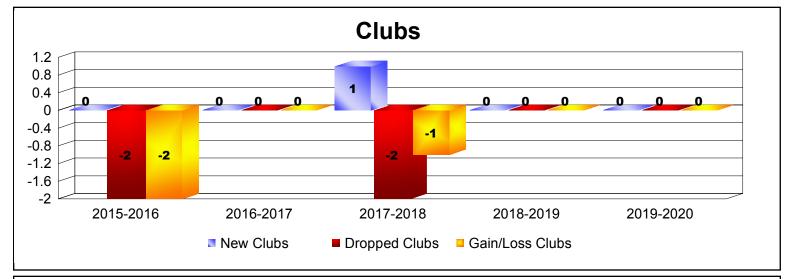

District 38 I

As of December 2019 Cumulative

| Year      | New<br>Clubs | Dropped<br>Clubs | Gain/<br>Loss<br>Clubs | New<br>Members | Charter<br>Members | Reinstate<br>Members | Transfer<br>Members | Total<br>Member<br>Added | Total<br>Members<br>Dropped | Gain/<br>Loss<br>Members |
|-----------|--------------|------------------|------------------------|----------------|--------------------|----------------------|---------------------|--------------------------|-----------------------------|--------------------------|
| 2015-2016 | 0            | -2               | -2                     | 73             | 0                  | 1                    | 5                   | 79                       | -93                         | -14                      |
| 2016-2017 | 0            | 0                | 0                      | 60             | 0                  | 1                    | 3                   | 64                       | -82                         | -18                      |
| 2017-2018 | 1            | -2               | -1                     | 78             | 21                 | 0                    | 5                   | 104                      | -109                        | -5                       |
| 2018-2019 | 0            | 0                | 0                      | 51             | 2                  | 0                    | 1                   | 54                       | -90                         | -36                      |
| 2019-2020 | 0            | 0                | 0                      | 19             | 0                  | 1                    | 0                   | 20                       | -27                         | -7                       |
| Average   | 0            | -1               | -1                     | 56             | 5                  | 1                    | 3                   | 64                       | -80                         | -16                      |