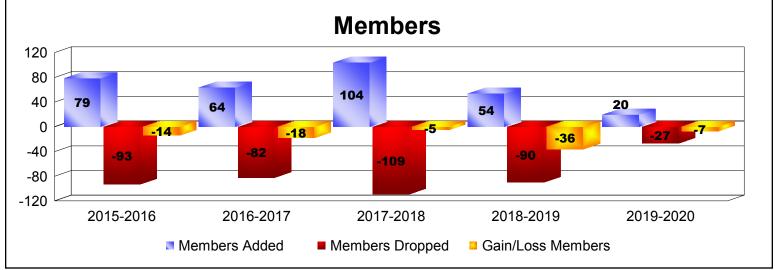

District 38 I

As of December 2019 Cumulative

| Year      | New<br>Clubs | Dropped<br>Clubs | Gain/<br>Loss<br>Clubs | New<br>Members | Charter<br>Members | Reinstate<br>Members | Transfer<br>Members | Total<br>Member<br>Added | Total<br>Members<br>Dropped | Gain/<br>Loss<br>Members |
|-----------|--------------|------------------|------------------------|----------------|--------------------|----------------------|---------------------|--------------------------|-----------------------------|--------------------------|
| 2015-2016 | 0            | -2               | -2                     | 73             | 0                  | 1                    | 5                   | 79                       | -93                         | -14                      |
| 2016-2017 | 0            | 0                | 0                      | 60             | 0                  | 1                    | 3                   | 64                       | -82                         | -18                      |
| 2017-2018 | 1            | -2               | -1                     | 78             | 21                 | 0                    | 5                   | 104                      | -109                        | -5                       |
| 2018-2019 | 0            | 0                | 0                      | 51             | 2                  | 0                    | 1                   | 54                       | -90                         | -36                      |
| 2019-2020 | 0            | 0                | 0                      | 19             | 0                  | 1                    | 0                   | 20                       | -27                         | -7                       |
| Average   | 0            | -1               | -1                     | 56             | 5                  | 1                    | 3                   | 64                       | -80                         | -16                      |